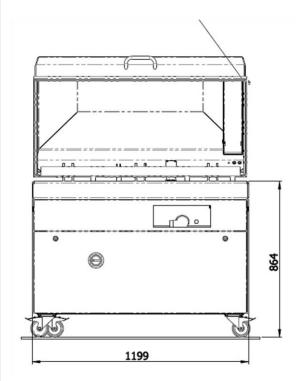

### DIMENSIONS

In mm

| Model                      | Dimensions (mm)                        |                      | Voltage*  | Pump               | Power     | Weight |
|----------------------------|----------------------------------------|----------------------|-----------|--------------------|-----------|--------|
|                            | Chamber<br>(usable space)<br>L x W x H | Machine<br>L x W x H | (Hz)      | capacity<br>(m³/h) | (kW)      | (kg)   |
| Polar 110                  | 620 x 1050 x 280                       | 947 x 1200 x 1150    | 400V-3-50 | 160                | 5,5 - 9,0 | 465    |
| * Other voltages available |                                        |                      |           |                    |           |        |