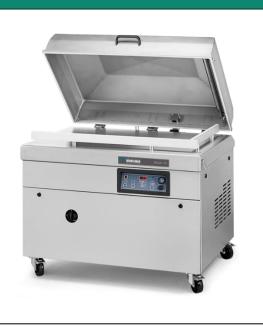

### DESCRIPTION

The robust, stainless steel Polar 110 vacuum packaging machine is standard equipped with a Busch vacuum pump. This floor model complies with CE standards.

Henkelman offers standard 3 year warranty.

### FEATURES

- Standard with 2 seal bars (front-right): 1050 x 620 mm
- Optional without extra costs: 2 seal bars (left-right, front-back)
- Standard double seal (two wires). Optional without extra costs: Cut-off or Wide seal (10 mm)
- Silicone holders easily removable for cleaning and maintenance purposes
- Pump capacity: 160 m<sup>3</sup>/h Busch vacuum
- pumpPump maintenance and cleaning program
- Machine cycle: 15-40 sec
- Soft Air to protect the product and vacuum bag
- Standard Digital control with 10 program memory and Time control
- Flat work plate
- Comes with insert plates for a faster cycle and product adjustment
- Stainless steel exterior
- IP-65 classification