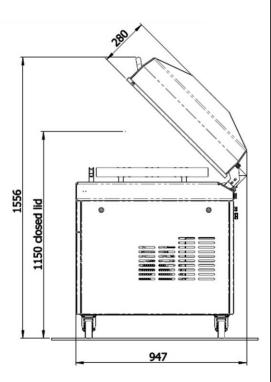

### DIMENSIONS

In mm

| Model                      | Dimensions (mm)                        |                      | Voltage*  | Pump               | Power     | Weight |
|----------------------------|----------------------------------------|----------------------|-----------|--------------------|-----------|--------|
|                            | Chamber<br>(usable space)<br>L x W x H | Machine<br>L x W x H | (Hz)      | capacity<br>(m³/h) | (kW)      | (kg)   |
| Polar 110                  | 620 x 1050 x 280                       | 947 x 1200 x 1150    | 400V-3-50 | 160                | 5,5 - 9,0 | 465    |
| * Other voltages available |                                        |                      |           |                    |           |        |