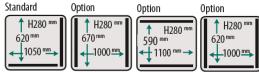

### SEAL BAR CONFIGURATIONS

HENKELMAN BV Titaniumlaan 10 5221 CK 's-Hertogenbosch The Netherlands

### FEATURES

- Standard with 2 seal bars (front-right): 1050 x 620 mm
- Optional without extra costs: 2 seal bars (left-right, front-back)
- Standard double seal (two wires). Optional without extra costs: Cut-off or Wide seal (10 mm)
- Silicone holders easily removable for cleaning and maintenance purposes
- Pump capacity: 160 m<sup>3</sup>/h Busch vacuum
- pumpPump maintenance and cleaning program
- Machine cycle: 15-40 sec
- Soft Air to protect the product and vacuum bag
- Standard Digital control with 10 program memory and Time control
- Flat work plate
- Comes with insert plates for a faster cycle and product adjustment
- Stainless steel exterior
- IP-65 classification

### DIMENSIONS

In mm

| Model                      | Dimensions (mm)                        |                      | Voltage*  | Pump               | Power     | Weight |
|----------------------------|----------------------------------------|----------------------|-----------|--------------------|-----------|--------|
|                            | Chamber<br>(usable space)<br>L x W x H | Machine<br>L x W x H | (Hz)      | capacity<br>(m³/h) | (kW)      | (kg)   |
| Polar 110                  | 620 x 1050 x 280                       | 947 x 1200 x 1150    | 400V-3-50 | 160                | 5,5 - 9,0 | 465    |
| * Other voltages available |                                        |                      |           |                    |           |        |